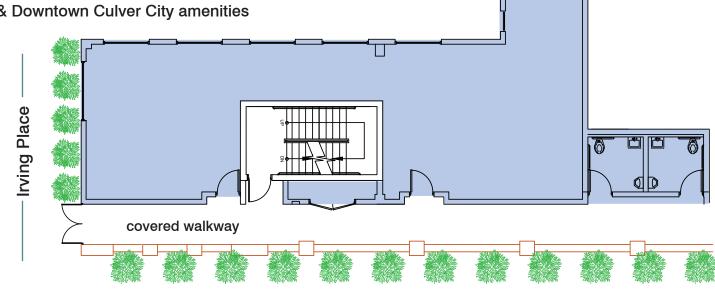

## Creative Office Suite in New Building in Downtown Culver City

Suite Entry off of Irving Place-

outdoor patio