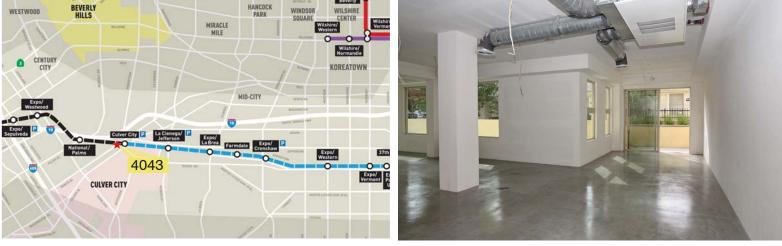

### **Features:**

- Polished concrete floors
- Private outdoor patio
- · Large window-line, great natural light
- Exposed HVAC ducting
- On-site subterranean parking
- Ground floor with excellent street access
- Walking distance to the new EXPO Light Rail Line stop at Washington & National & Downtown Culver City amenities