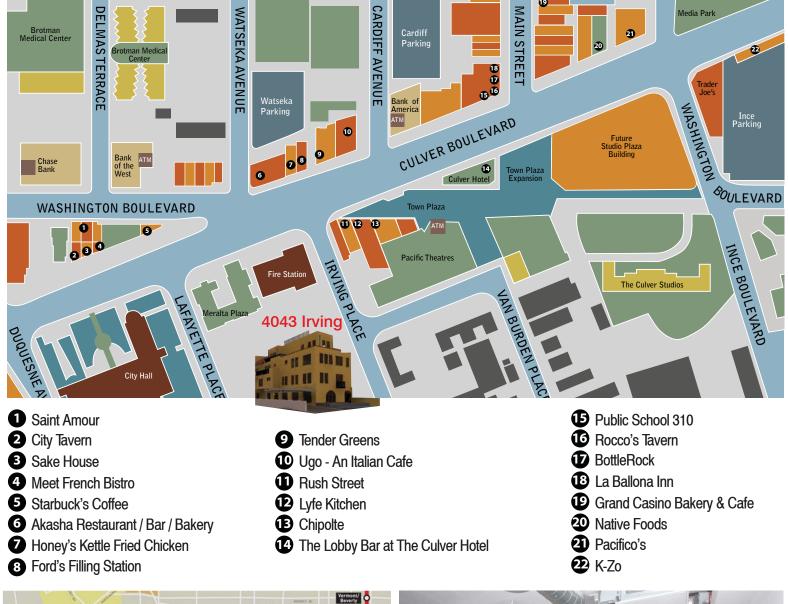

## Downtown Culver City Amenities

For Leasing Information:

FIRST PROPERTY REALTY CORPORATION 350 SOUTH BEVERLY DRIVE, SUITE 340 BEVERLY HILLS, CA 90212 310-789-1900

Micheal S. Geller mgeller@firstproperty.com License #00800010